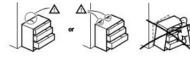

 Furniture must be permanently attached to the wall according to the product's assembly instructions.

 Never put a TV or other heavy objects on top of a chest of drawers or any furniture not intended for use with a TV.

· Place heavy objects in the lowest drawers.

 Never let children climb or hang on drawers, doors or shelves.

(KEA)

WALL MATERIAL Masonry

ANCHORING DEVICE

FIGURE 3A

Solid Wall: Plug with screw. For example, an 8mm plug provided with IKEA FIXA plug and screw set. (Figure 3A)

Hollow Wall: Toggle-style. (Figure 3B)