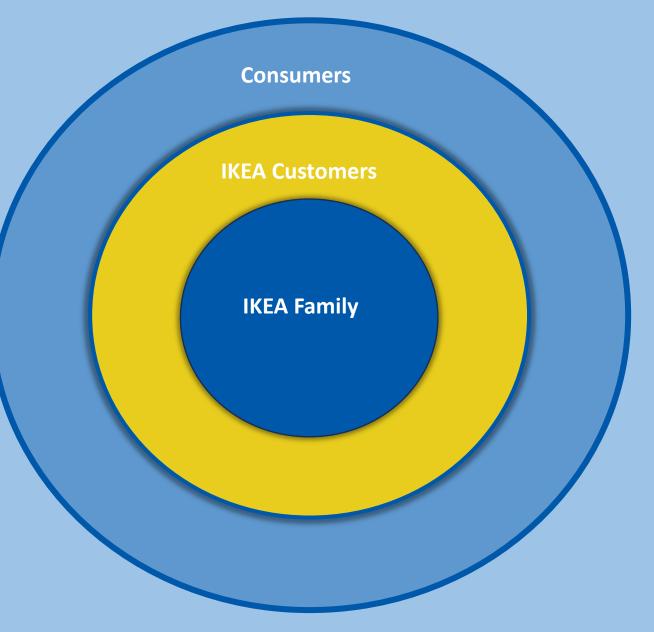

Today, the IKEA Brand is present in 63 markets around the globe

Store visits860 millionWebsite visits 3.8 billionCo-workers219,000

FY23 sales

47.6 billion Euro