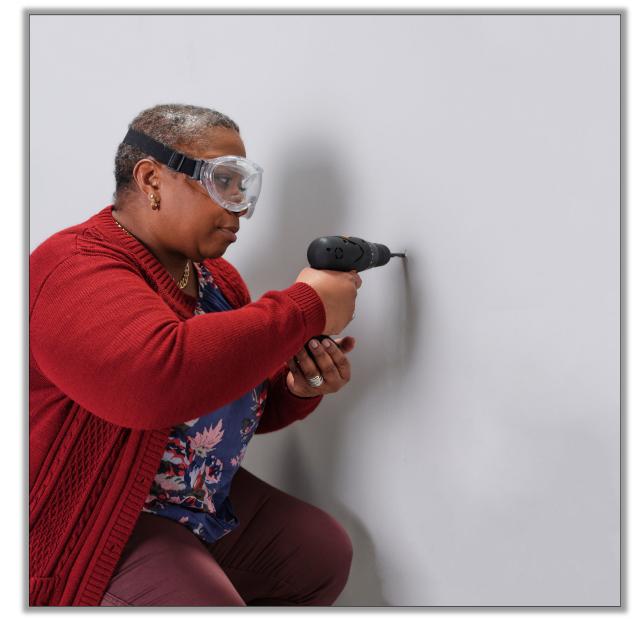

In this guide we'll show you how, in 5 simple steps.

Ready? Let's get right into it.

Just a Moment: Wall Anchoring Guide brochure