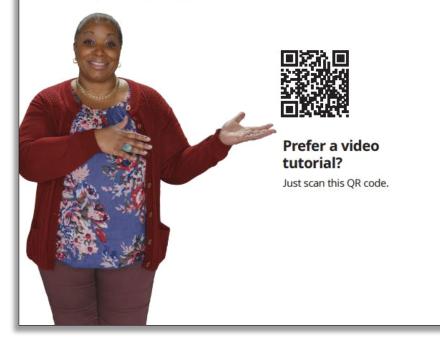

In this guide we'll show you how, in 5 simple steps.

Ready? Let's get right into it.

Just a Moment: Wall Anchoring Guide brochure