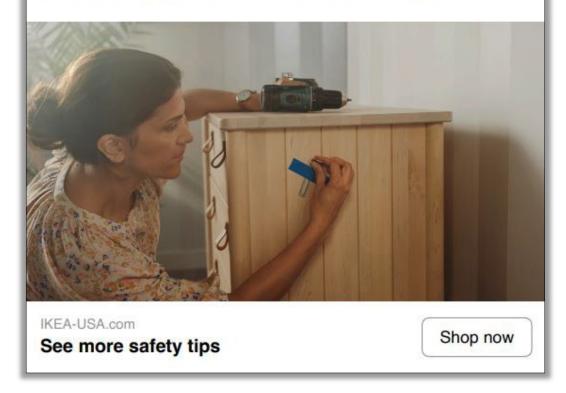

#### Secure it!

#### Keep your child safe

Prevent tip-over injury or death. Furniture with included restraints must be secured to the wall according to the product's assembly instructions.

Every two weeks a child in the US dies from industrywide furniture, appliances, or TVs tipping over, according to the US Consumer Product Safety Commission.