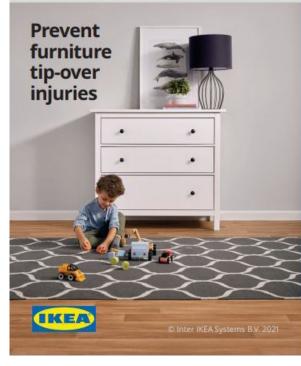

#### Keep your child safe

Prevent tip-over injury or death. Furniture with included restraints must be secured to the wall according to the product's assembly instructions.

Every two weeks a child in the US dies from industrywide furniture, appliances, or TVs tipping over, according to the US Consumer Product Safety Commission.

 Furniture must be permanently attached to the wall according to the product's assembly instructions.

 Never put a TV or other heavy objects on top of a chest of drawers or any furniture not intended for use with a TV.

· Place heavy objects in the lowest drawers.

 Never let children climb or hang on drawers, doors or shelves.

(KEA)

WALL MATERIAL Masonry

ANCHORING DEVICE

FIGURE 3A

Solid Wall: Plug with screw. For example, an 8mm plug provided with IKEA FIXA plug and screw set. (Figure 3A)