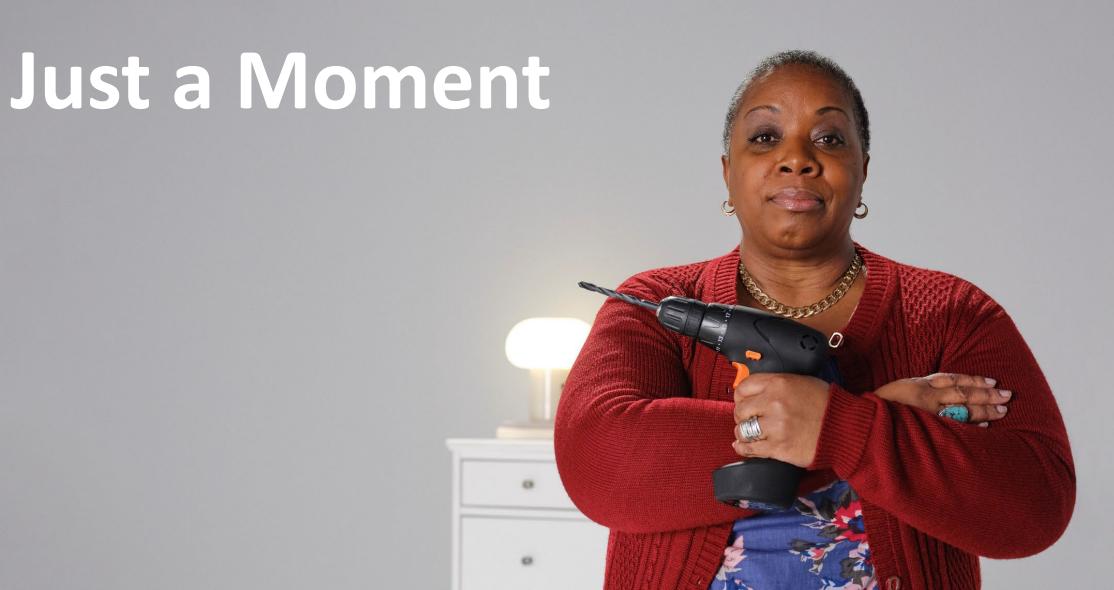

In this guide we'll show you how, in 5 simple steps.

Ready? Let's get right into it.

Just a Moment: Wall Anchoring Guide brochure