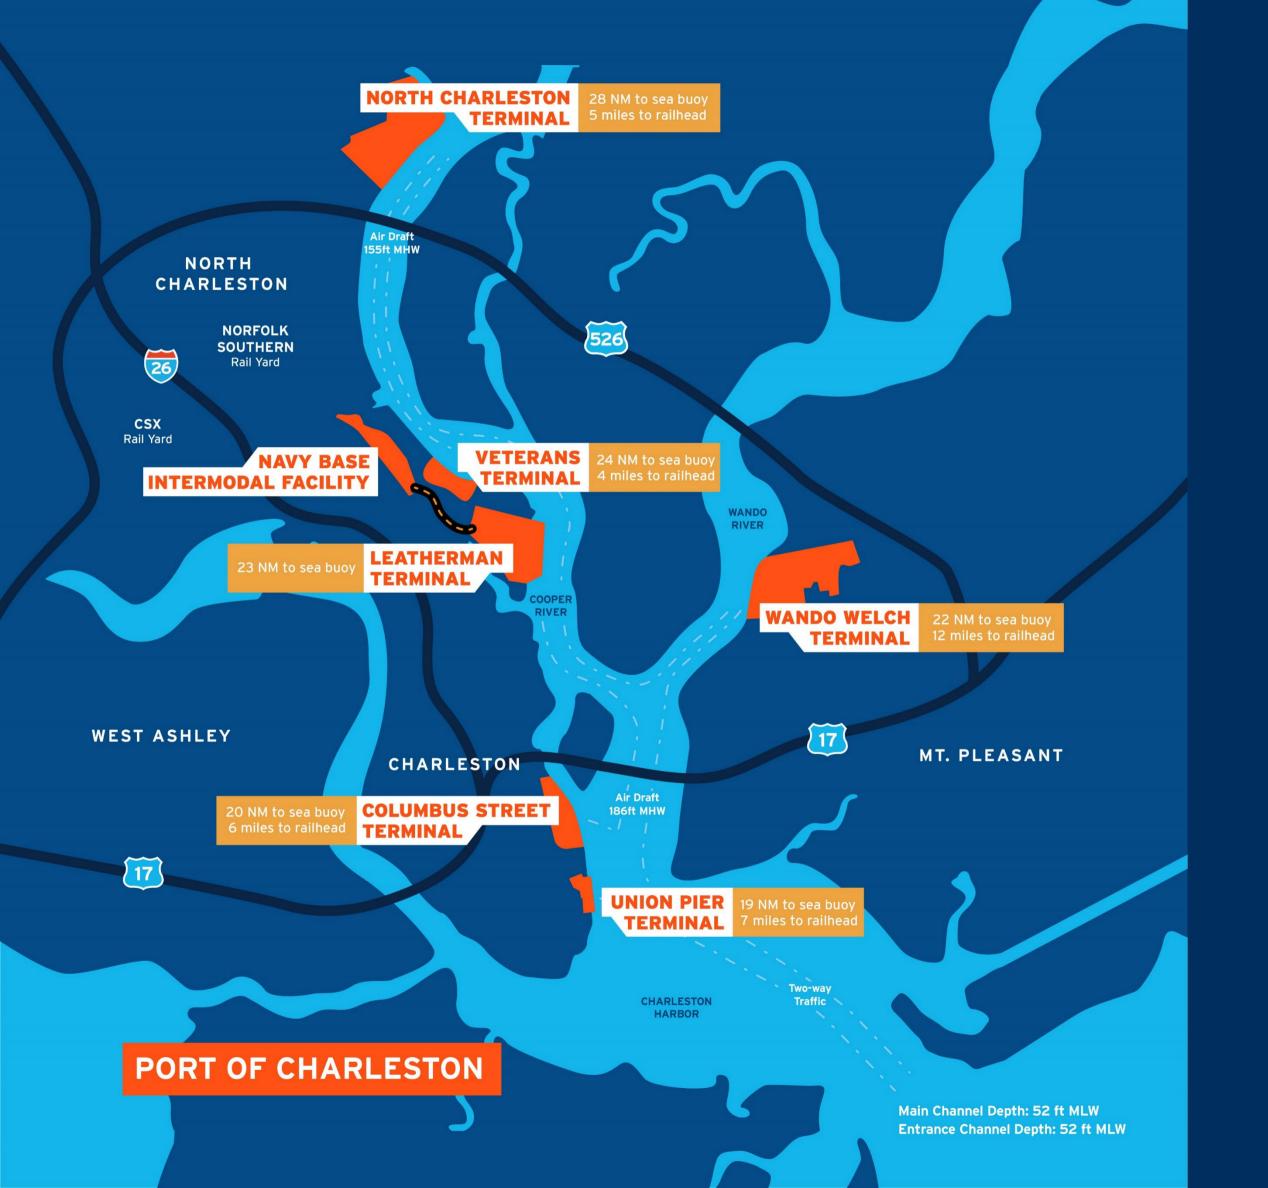

- Deepest Port on US East & Gulf Coasts
- An Operating Port That is Fluid
- 33 Weekly Container Services
   Across All Trade Lanes
- Gateway to Booming Southeast