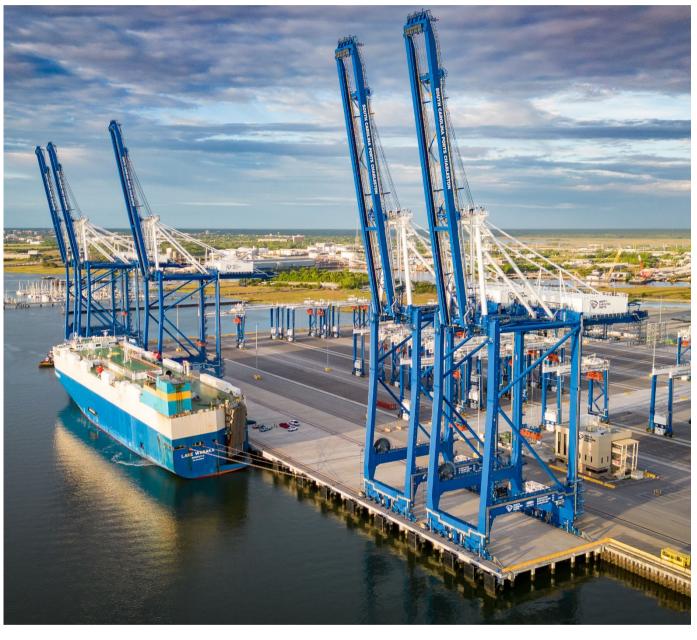

- Deepest Port on US East & Gulf Coasts
- An Operating Port That is Fluid
- 33 Weekly Container Services
   Across All Trade Lanes
- Gateway to Booming Southeast