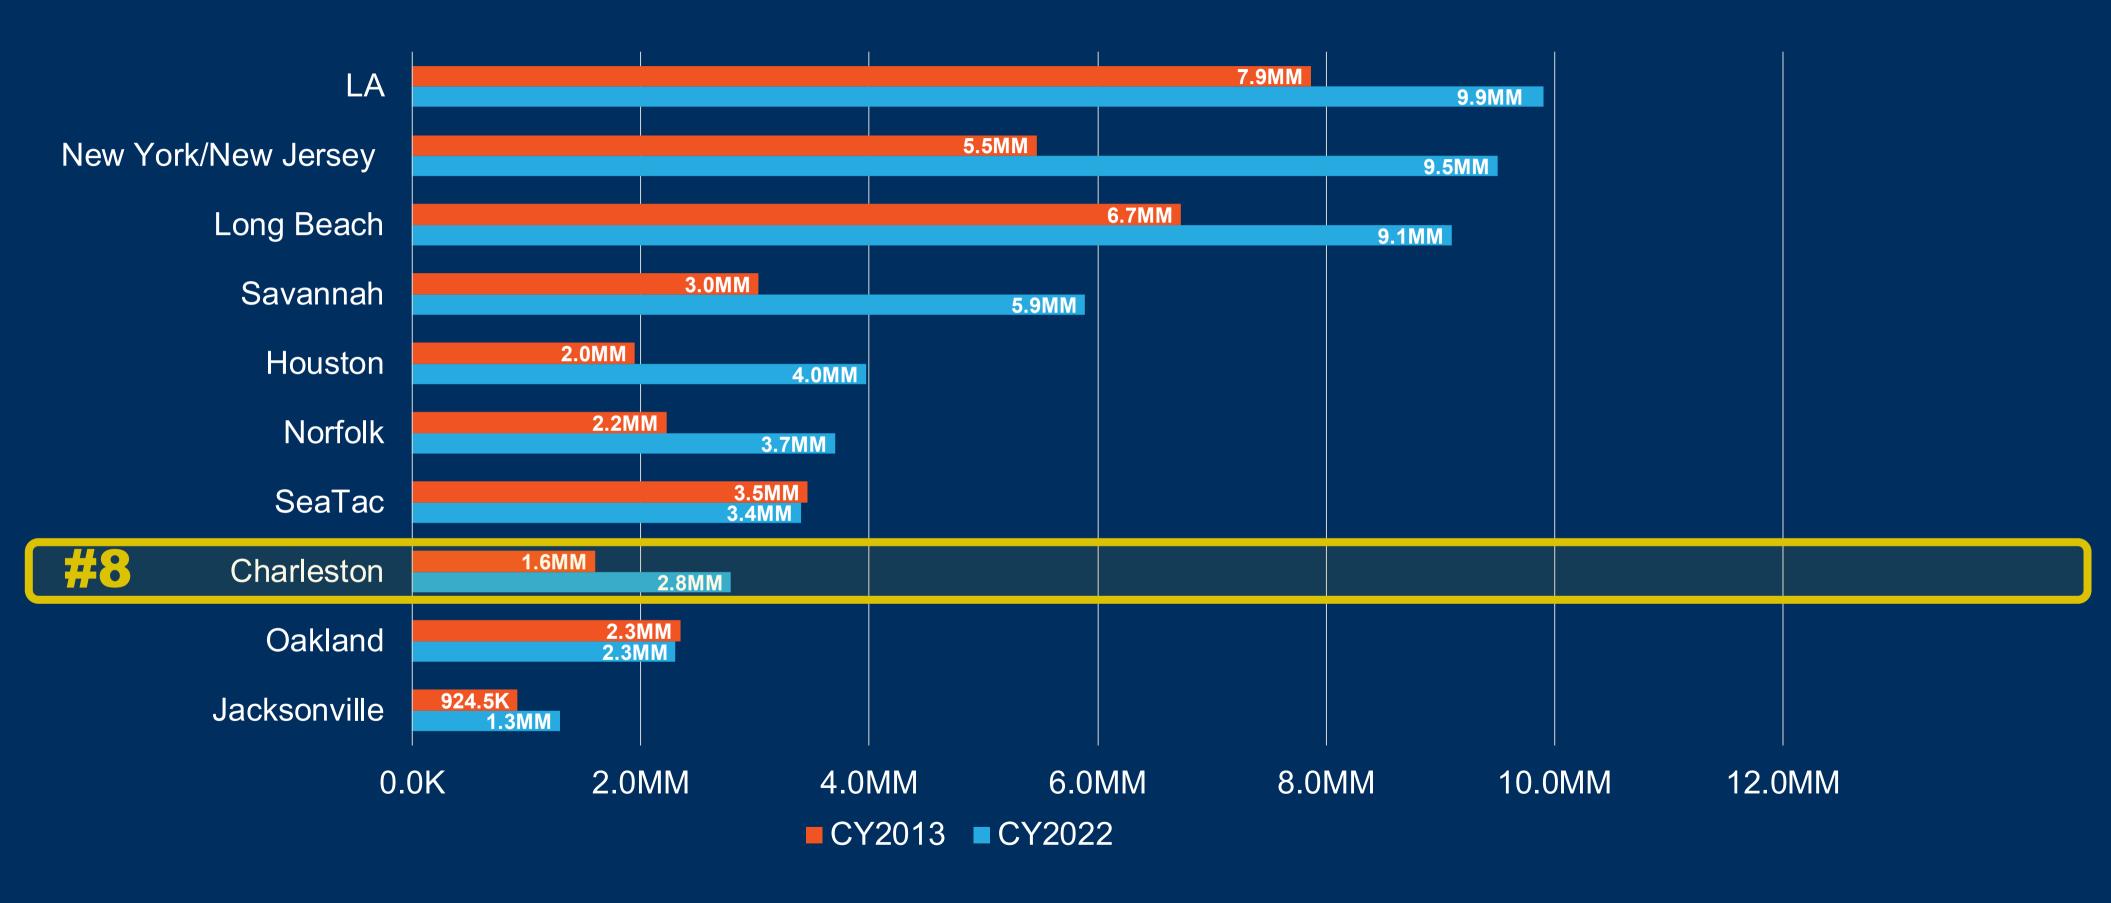

#### 2022 TOP 10 US PORTS TEU 10-YEAR PERIOD COMPARISON

#### **2022 TOP 10 US PORTS**

Over the past 5 years, TEUs grew +11% over the South Atlantic, +13% North Atlantic, and +33% Gulf while the West Coast shrank -4%.