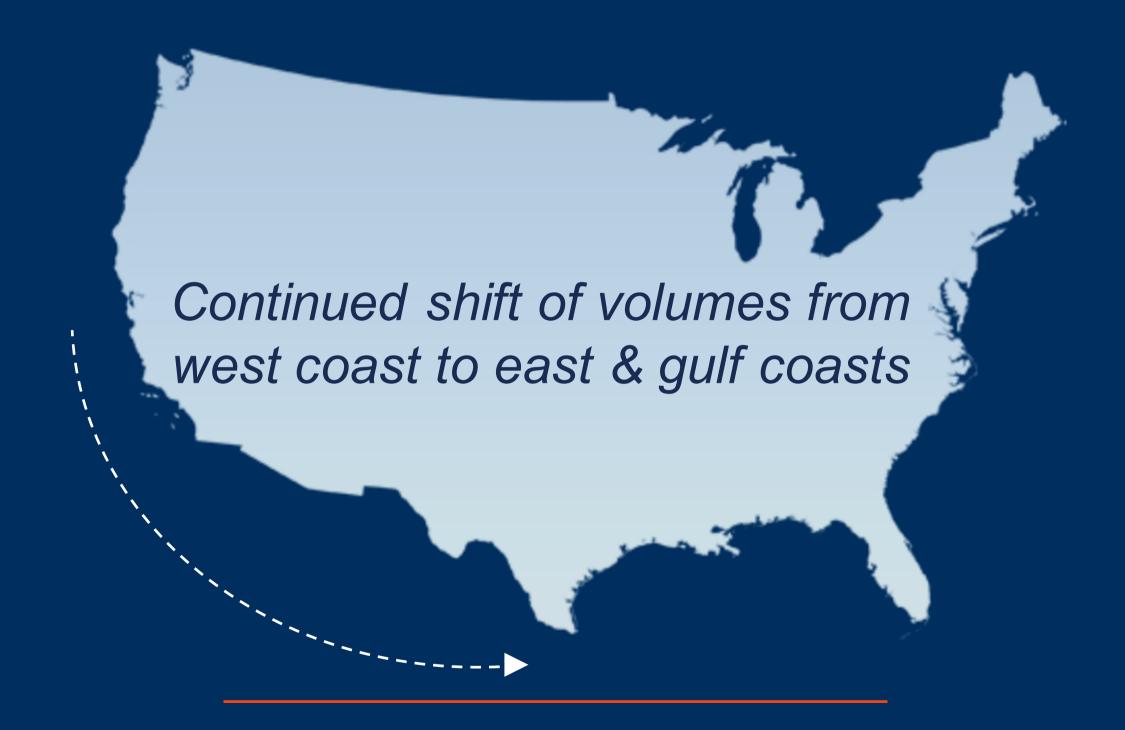

#### **2022 TOP 10 US PORTS**

Over the past 5 years, TEUs grew +11% over the South Atlantic, +13% North Atlantic, and +33% Gulf while the West Coast shrank -4%.