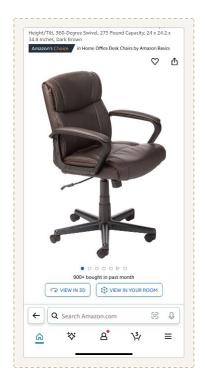

#### PRODUCT WEB PAGES

+ AUGMENTED REALITY

Q Find anything home...

A Sign In 🔁 Cart

Furniture Outdoor Bedding & Bath Rugs Décor & Pillows Organization Lighting Kitchen Baby & Kids Home Improvement Appliances Pet Holiday Shop by Room Sale

Furniture / Kitchen & Dining Furniture / Bar Furniture / Bar Stools & Counter Stools / All Bar Stools & Counter Stools / Counter (24"-27") Bar Stools & Counter Stools / SKU: W004130185

#### Aeja 26" Counter Stool See More by Red Barrel Studio®

★★★☆ 4.0 3 Reviews

\$349.99

\$40 OFF your qualifying first order of \$250+1 with a Wayfair credit card

Free shipping

Get it in 2-3 weeks to New York - 10003 >

Can't Decide? 🗸 Order Free Samples