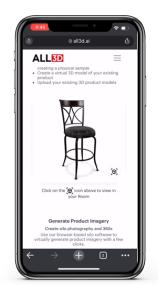

#### PRODUCT WEB PAGES

+ AUGMENTED REALITY

Q Find anything home...

A Sign In 🔁 Cart

Furniture Outdoor Bedding & Bath Rugs Décor & Pillows Organization Lighting Kitchen Baby & Kids Home Improvement Appliances Pet Holiday Shop by Room Sale

Furniture / Kitchen & Dining Furniture / Bar Furniture / Bar Stools & Counter Stools / All Bar Stools & Counter Stools / Counter (24"-27") Bar Stools & Counter Stools / SKU: W004130185

#### Aeja 26" Counter Stool See More by Red Barrel Studio®

★★★☆ 4.0 3 Reviews

\$349.99

\$40 OFF your qualifying first order of \$250+1 with a Wayfair credit card

Free shipping

Get it in 2-3 weeks to New York - 10003 >

Can't Decide? 🗸 Order Free Samples